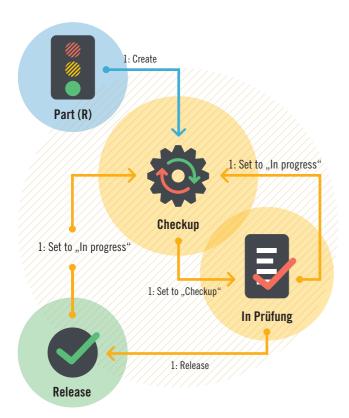

Example: Standard Workflow for Articles

#### During configuration, the following functionalities will be customized on-site in close cooperation with the customer:

- Adding of up to 6 attributes in the standard masks for projects, articles and documents
- Adjusting of existing title blocks in drawing frames by replacing existing text fields with new HELiOS attributes to enable an automatic filling in of the title blocks by HELiOS. Further drawing formats can be adjusted by the customer directly after the training.
- Standard Role Workflows are configured as follows:
  - The names of the users will be assigned to the standard Role Workflows
  - Permissions will be assigned to the users
- The administration tools are provided free, allowing the customer to make changes afterwards at any time.